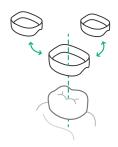

#### TRIAL FIT & SEAT

TRIAL FIT: Select an approximate upper or lower band from the provided assortment of sizes and trial fit to tooth. A properly seated band will be difficult to dislodge or push gingivally.

If trial fit is incorrect, sterilize the band for future use\*.

SEAT & CEMENT: The entire band and any attachments should be free of occlusal contact with the opposing arch. Cement band to tooth with your preferred glass ionomer cement.